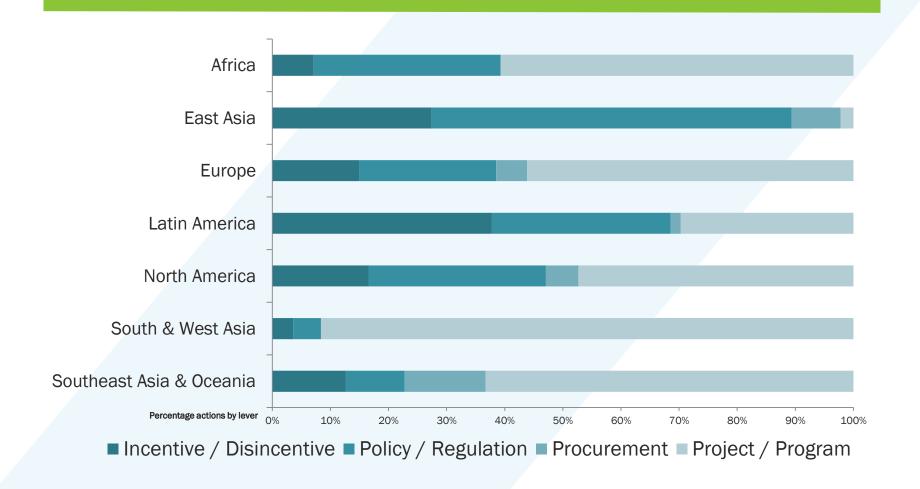

--|
| Existing municipal offices                                |        |           |        |               |               |                      |                             |
| New non-residential buildings (private)                   |        |           |        |               |               |                      |                             |
| New residential buildings (private)                       |        |           |        |               |               |                      |                             |
| Existing Commercial/<br>industrial buildings<br>(private) |        |           |        |               |               |                      |                             |





#### **C40 Transfers Ideas that Work**



### **Cities Tailor Solutions Locally**





#### Private Sector Building Energy Efficiency Network



# **Stealing Ideas and Inspiration**





# Recognising Success and Leadership





# The Global Importance of PSBEEN



# C40 CITIES

**CLIMATE LEADERSHIP GROUP** 

www.C40.org