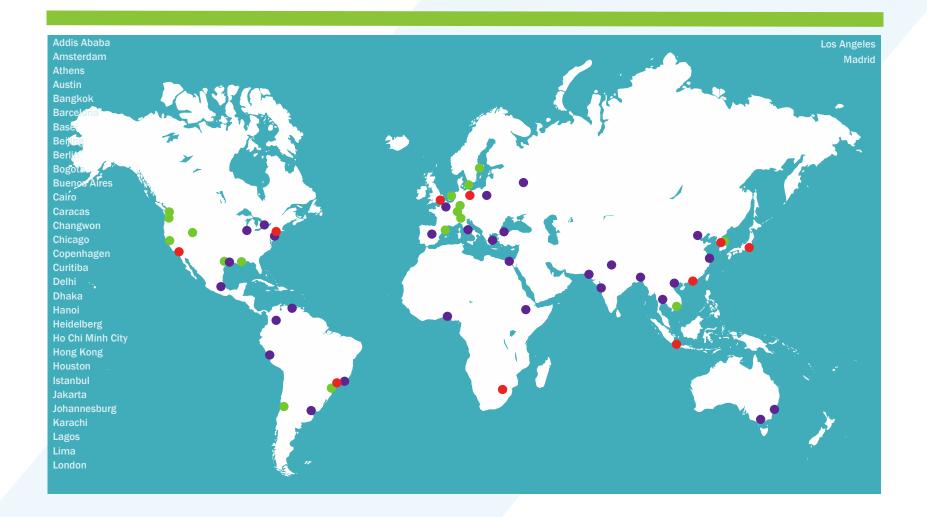

# C40 Cities and the PSBEEN



#### **The C40 Cities**



#### 98% of Cities Face Climate Risks - Now



#### Cities have the Power to Act

| Assets/Functions                                          | Africa | East Asia | Europe | Latin America | North America | South & West<br>Asia | Southeast Asia<br>& Oceania |
|-----------------------------------------------------------|--------|-----------|--------|---------------|---------------|----------------------|-----------------------------|
| Existing municipal offices                                |        |           |        |               |               |                      |                             |
| New non-residential buildings (private)                   |        |           |        |               |               |                      |                             |
| New re